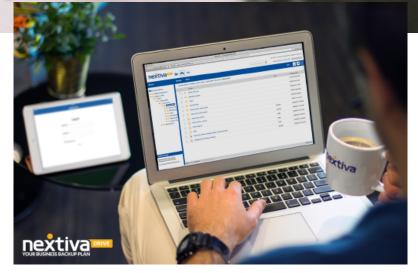

#### Web Design Graphics

Nextiva wanted to superimpose web graphics and UI elements into real-world photography, bringing their applications to life.

Being able to manipulate the high-resolution screenshots while keeping the correct dimension makes the products feel real.

#### Software Used:

Adobe Camera RAW Adobe Photoshop

y your business by Newp y sing your voice, emoil, phone encing, and mobile on in the cloud. Manage solves phone system also pr nywhere, ulithin the number (App. continue)