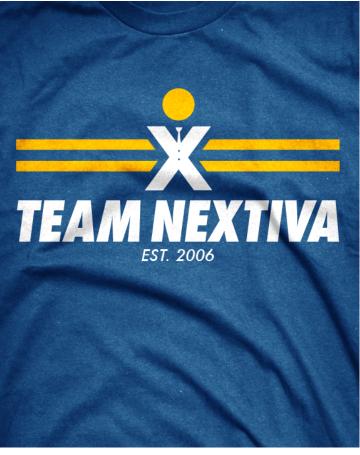

#### **T-Shirt Design**

Here is my original Nextiva Run Club mark designed for the back of our team member's running shirt.

This design was the solution for brand recognition during training and local running events.