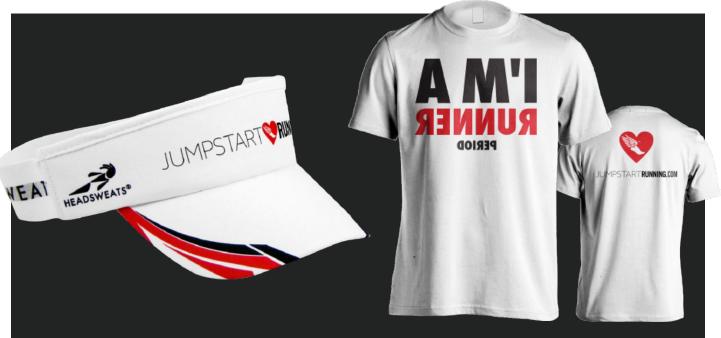

#### JumpStartRunning.com Merchandise

My client asked for some t-shirt ideas and using the elongated version of the logo, she created her own custom visor, shown above.