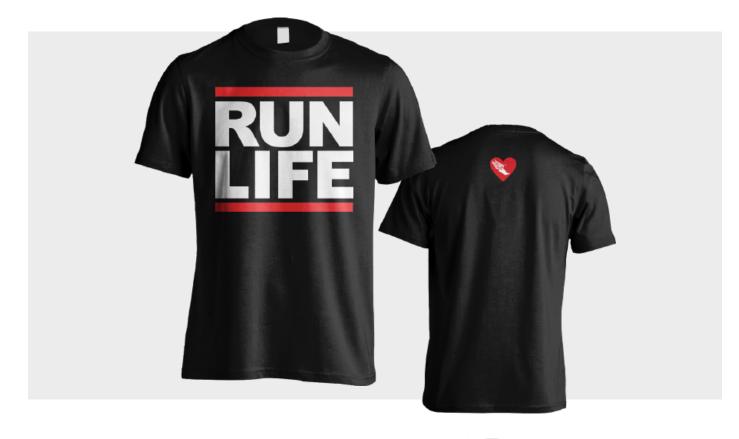

#### **T-Shirt Design**

Here is my original Nextiva Run Club mark designed for the back of our team member's running shirt.

This design was the solution for brand recognition during training and local running events.