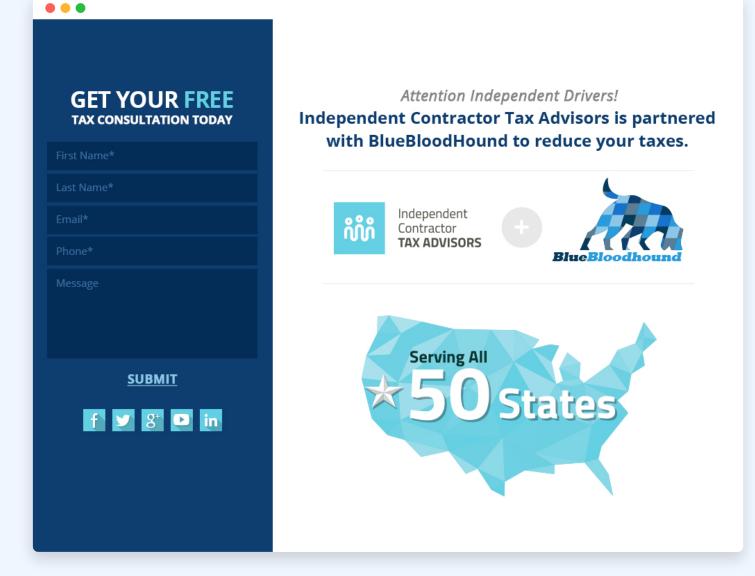

#### ICTaxAdvisors.com Landing Page Design

Commissioned to create a captivating landing page, I used the existing ICTaxAdvisors logo hues to set the tone.

The blue sidebar gives a soft visual feel that allows the information on the right to stand out.