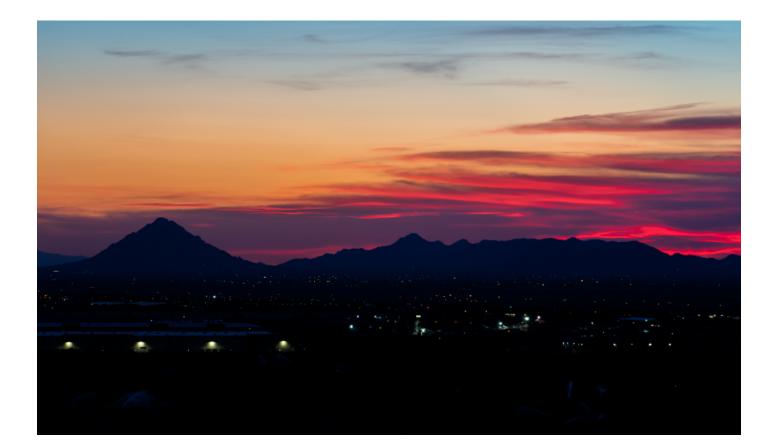

#### **Editing RAW Photograph Files**

Editing my very own photos gives me the skills I need to make any corrections to fit a marketing campaign.

Software Used:

Adobe Camera RAW Adobe Photoshop